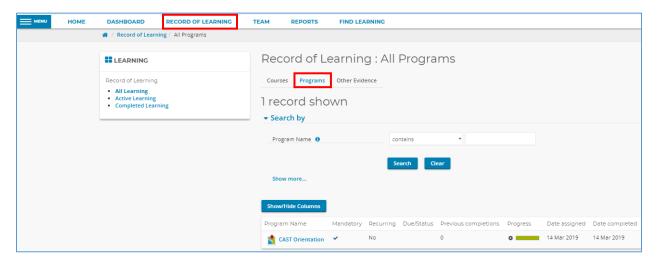

- If you do not have any mandatory courses that are outstanding, you will not see any programs listed here. To look at the Learning Programs that you have completed, click on the **Record of Learning** tab, then the **Programs** subtab.