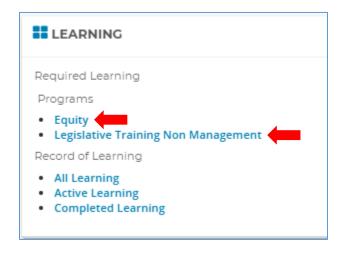

## How Do I See what Courses are Required for My Role?

- Click on the **Record of Learning** Tab
- On the Left Side of the screen is the *Learning* block where you will find *Required Learning Programs* section
- Any required learning programs that have not been completed will be listed here as hyperlinks

- Clicking on the hyperlink will open up the requirements of the learning program
- Pay attention to the details of the requirements as some workshops will be listed as only requiring one out of a set to be completed.

- If you do not have any mandatory courses that are outstanding, you will not see any programs listed here. To look at the Learning Programs that you have completed, click on the **Record of Learning** tab, then the **Programs** subtab.