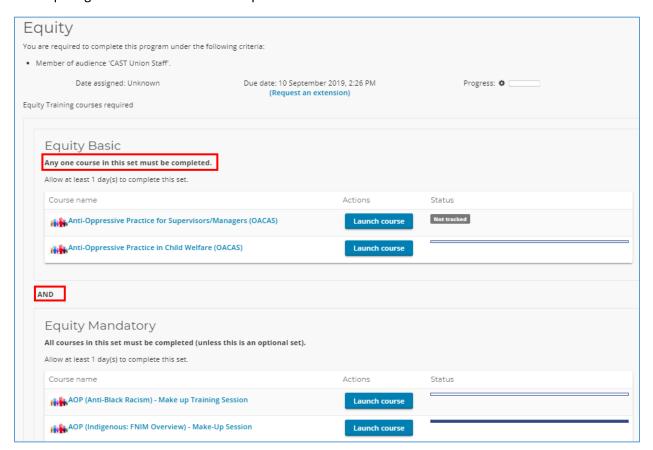

- Clicking on the hyperlink will open up the requirements of the learning program
- Pay attention to the details of the requirements as some workshops will be listed as only requiring one out of a set to be completed.